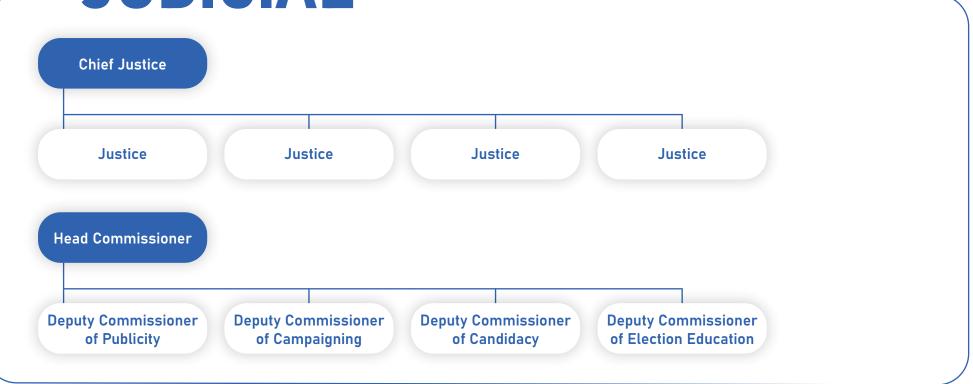

utreach Coordinator

#### **Academic Representatives**

Agriculture Architecture Arts and Humanities (2)

Behavioral and Social Sciences (3) Business (2)

Computer, Mathematical, and Natural Sciences (4)

Education Engineering (2) Freshman Connection

Information Studies Journalism Public Health

Public Policy Undergraduate Studies (2)

#### **Residential Representatives**

Cambridge Community Courtyards Denton Community

Ellicott Community First-Year Greek Residential

International Students Leonardtown North Hill

Off-Campus Neighboring (3) Off-Campus Outlying (5)

South Campus Commons South Hill (2)

Transfer Students (2)

#### **Legislative Staff**

Each Representative will be assigned up to three legislative staff members per approval from the Speaker of the Legislature

## JUDICIAL



## Committees