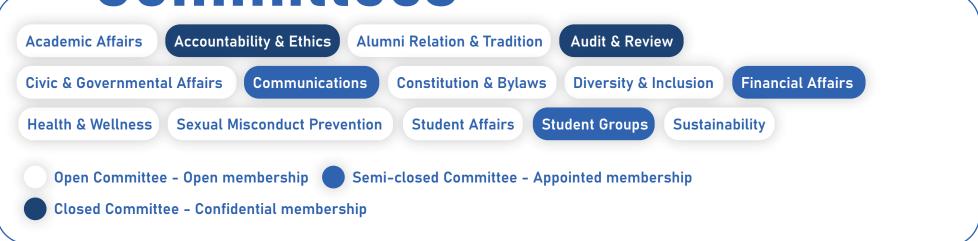

or

#### **Academic Representatives**

Agriculture Architecture Arts and Humanities (2)

Behavioral and Social Sciences (3) Business (2)

Computer, Mathematical, and Natural Sciences (4)

Education Engineering (2) Freshman Connection

Information Studies Journalism Public Health

Public Policy Undergraduate Studies (2)

#### **Residential Representatives**

Cambridge Community Courtyards Denton Community

Ellicott Community First-Year Greek Residential

International Students Leonardtown North Hill

Off-Campus Neighboring (3) Off-Campus Outlying (5)

South Campus Commons South Hill (2)

Transfer Students (2)

#### **Legislative Staff**

Each Representative will be assigned up to three legislative staff members per approval from the Speaker of the Legislature

## JUDICIAL



## Committees